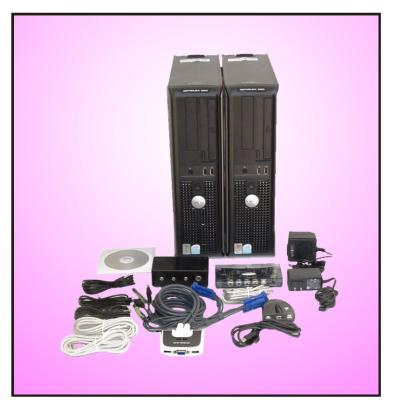

## REDUNDANT COMPUTER

The CARECALLER software platform allows the deployment of a second master computer tower. Should the primary computer be taken off line for servicing or experience an operational failure, the secondary computer will assume all system functions without interruption. Switching computers occurs automatically and immediately without requiring any operator intervention. The picture shown here shows two computer towers. One tower is the primary computer (part number CPU) and is purchased separately. The Redundant Computer option includes the second computer tower and the cables and switches shown in the picture.